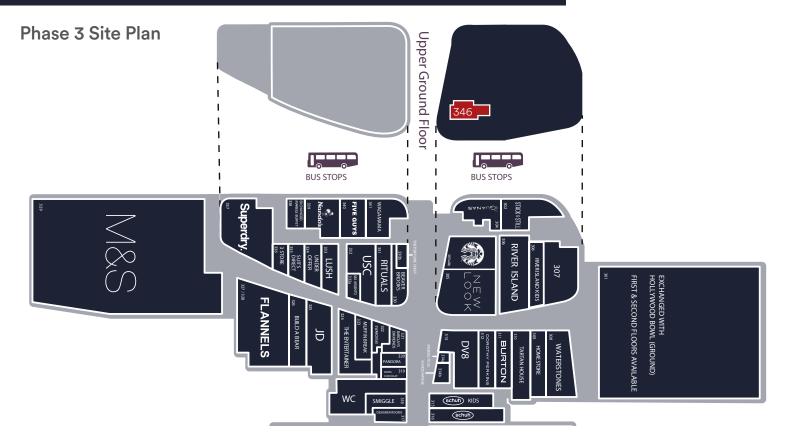

## Phase 3 Unit 346, The Centre, Livingston, EH54 6HR

- First floor premises next to the main entrance
- Next to the Winter Gardens café and Aerial Adventures
- Other nearby retailers include New Look, JD Sports, Flannels and Pandora

# Phase 3 Unit 346, The Centre, Livingston, EH54 6HR