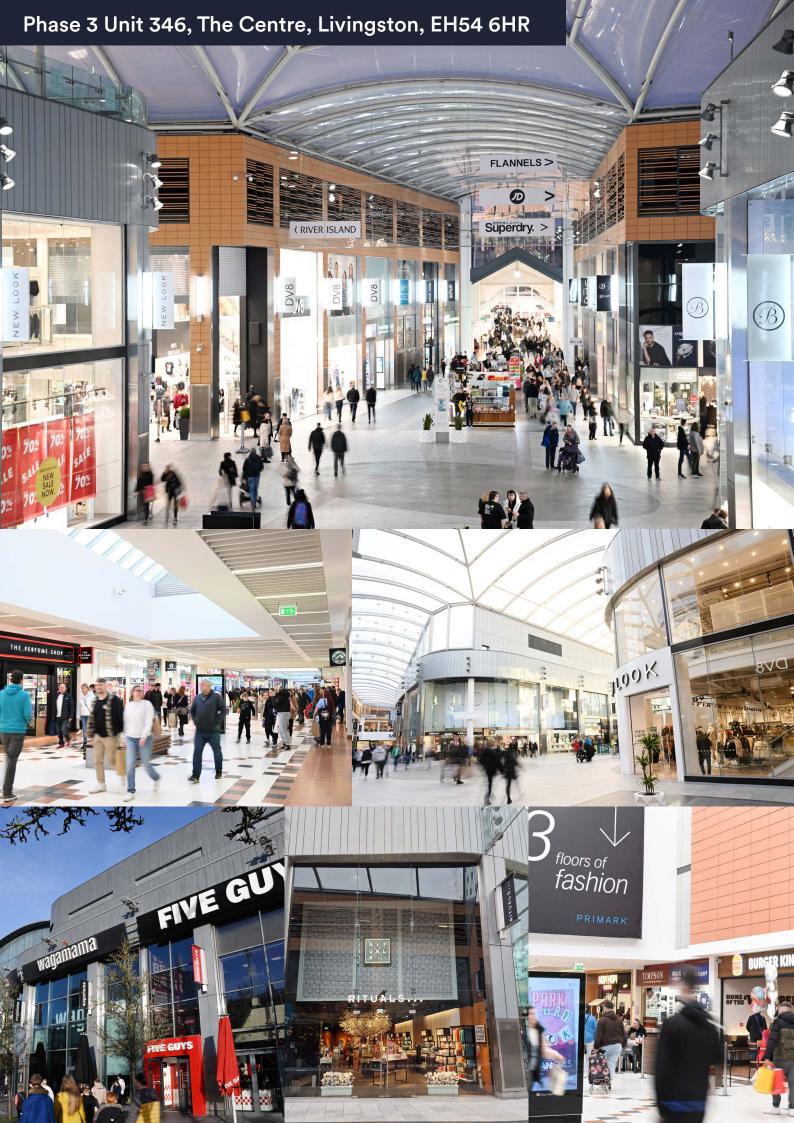

## Phase 3 Unit 346, The Centre, Livingston, EH54 6HR

- First floor premises next to the main entrance
- Next to the Winter Gardens café and Aerial Adventures
- Other nearby retailers include New Look, JD Sports, Flannels and Pandora

## **Description**

The Centre Livingston offers 7,200 car parking spaces. With key fashion anchors including Flannels, River Island, Primark, JD, M&S, H&M and Schuh. The Centre is the natural choice for the fashion-conscious shopper. This offer is bolstered by other popular retailers such as Boots, Superdrug and F&B outlets including Five Guys, Wagamama, Nando's, Subway and Greggs. It benefits from circa 1,225,000 visitors a month.